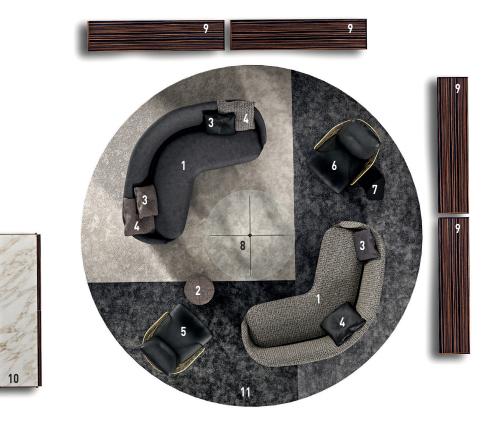

### **JACQUES** — arrangement 02

#### SOFA ARRANGEMENT

- 1 JACQUES ANGLED SOFA CM 204X173 H74
- 2 JACQUES OTTOMAN Ø CM 40 H38
- 3 DECOR OPTIONAL CUSHION CM 43X43
- 4 DECOR OPTIONAL CUSHION CM 50X50

#### FURNISHING ACCESSORIES

- 5 COLETTE ARMCHAIR CM 72X85 H84
- 6 COLETTE BERGÈRE CM 72X93 H100

#### 7 LOU COFFEE TABLE CM 41X33 H45

- 8 ELLIS COFFEE TABLE Ø CM 120 H35
- 9 CARSON "BOOKCASE" BOOKCASE CM 180X40 H147
- 10 CARSON "DINING" SIDEBOARD CM 202X60 H73
- 11 DIBBETS "DIAGONAL" RUG Ø CM 450 - SPECIAL SIZE