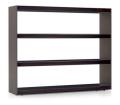

#### 7 LOU COFFEE TABLE CM 41X33 H45

- 8 ELLIS COFFEE TABLE Ø CM 120 H35
- 9 CARSON "BOOKCASE" BOOKCASE CM 180X40 H147
- 10 CARSON "DINING" SIDEBOARD CM 202X60 H73
- 11 DIBBETS "DIAGONAL" RUG Ø CM 450 - SPECIAL SIZE

8 ELLIS COFFEE TABLE Ø CM 120 H35