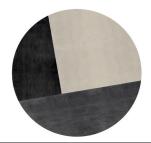

#### 7 LOU COFFEE TABLE CM 41X33 H45

- 8 ELLIS COFFEE TABLE Ø CM 120 H35
- 9 CARSON "BOOKCASE" BOOKCASE CM 180X40 H147
- 10 CARSON "DINING" SIDEBOARD CM 202X60 H73
- 11 DIBBETS "DIAGONAL" RUG Ø CM 450 - SPECIAL SIZE

### Furnishing accessories

5 COLETTE ARMCHAIR CM 72X85 H84

9 CARSON "BOOKCASE" BOOKCASE CM 180X40 H147

"DINING" SIDEBOARD CM 202X60 H73

10

CARSON

2X93 H100

11 DIBBETS "DIAGONAL" RUG Ø CM 450 - SPECIAL SIZE