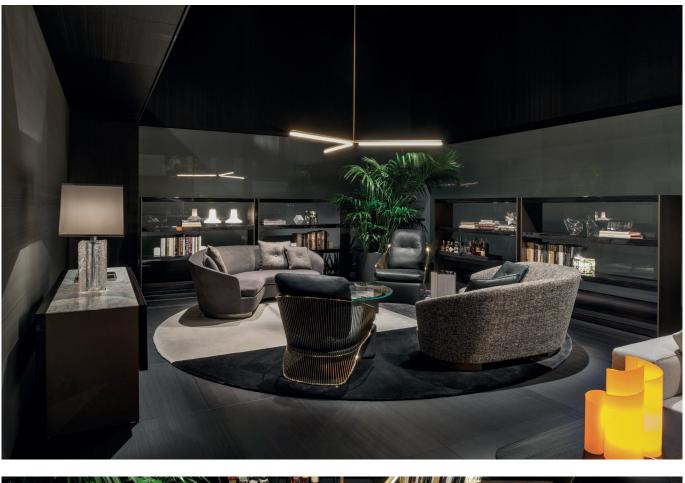

### **JACQUES** — arrangement 02

#### SOFA ARRANGEMENT

- 1 JACQUES ANGLED SOFA CM 204X173 H74
- 2 JACQUES OTTOMAN Ø CM 40 H38
- 3 DECOR OPTIONAL CUSHION CM 43X43
- 4 DECOR OPTIONAL CUSHION CM 50X50

#### FURNISHING ACCESSORIES

- 5 COLETTE ARMCHAIR CM 72X85 H84
- 6 COLETTE BERGÈRE CM 72X93 H100

#### 7 LOU COFFEE TABLE CM 41X33 H45

- 8 ELLIS COFFEE TABLE Ø CM 120 H35
- 9 CARSON "BOOKCASE" BOOKCASE CM 180X40 H147
- 10 CARSON "DINING" SIDEBOARD CM 202X60 H73
- 11 DIBBETS "DIAGONAL" RUG Ø CM 450 - SPECIAL SIZE