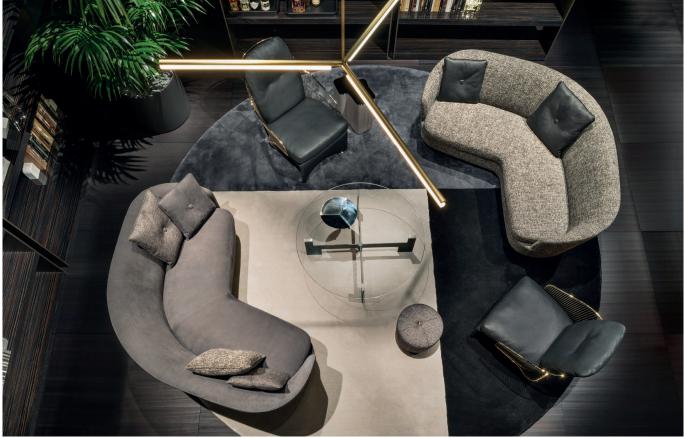

### **JACQUES** — arrangement 02

#### SOFA ARRANGEMENT

- 1 JACQUES ANGLED SOFA CM 204X173 H74
- 2 JACQUES OTTOMAN Ø CM 40 H38
- 3 DECOR OPTIONAL CUSHION CM 43X43
- 4 DECOR OPTIONAL CUSHION CM 50X50

#### FURNISHING ACCESSORIES

- 5 COLETTE ARMCHAIR CM 72X85 H84
- 6 COLETTE BERGÈRE CM 72X93 H100

#### 7 LOU COFFEE TABLE CM 41X33 H45

- 8 ELLIS COFFEE TABLE Ø CM 120 H35
- 9 CARSON "BOOKCASE" BOOKCASE CM 180X40 H147
- 10 CARSON "DINING" SIDEBOARD CM 202X60 H73
- 11 DIBBETS "DIAGONAL" RUG Ø CM 450 - SPECIAL SIZE