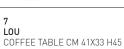

#### 7 LOU COFFEE TABLE CM 41X33 H45

- 8 ELLIS COFFEE TABLE Ø CM 120 H35
- 9 CARSON "BOOKCASE" BOOKCASE CM 180X40 H147
- 10 CARSON "DINING" SIDEBOARD CM 202X60 H73
- 11 DIBBETS "DIAGONAL" RUG Ø CM 450 - SPECIAL SIZE