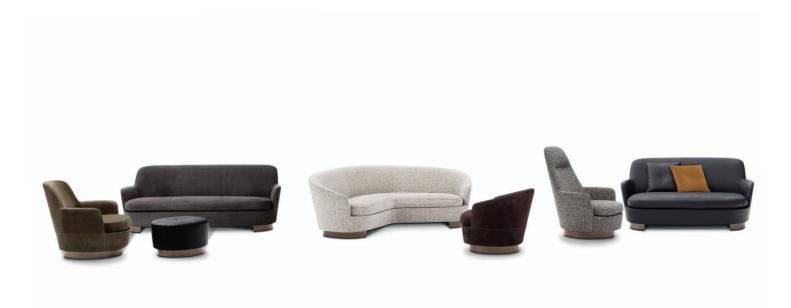

he Jacques collection includes sofas, armchairs and ottomans available in several sizes, originated from a common design seed that transforms a vaguely retro style into a symbol of absolutely contemporary style.

The arrangement depicted is just one example of the many different compositions possible with our seating systems. We suggest that you contact the nearest Minotti dealer to explore the options most suited to your needs and select the upholstery of your choice from the exclusive Minotti collection.