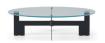

#### 7 LOU COFFEE TABLE CM 41X33 H45

- 8 ELLIS COFFEE TABLE Ø CM 120 H35
- 9 CARSON "BOOKCASE" BOOKCASE CM 180X40 H147
- 10 CARSON "DINING" SIDEBOARD CM 202X60 H73
- 11 DIBBETS "DIAGONAL" RUG Ø CM 450 - SPECIAL SIZE

8 ELLIS COFFEE TABLE Ø CM 120 H35